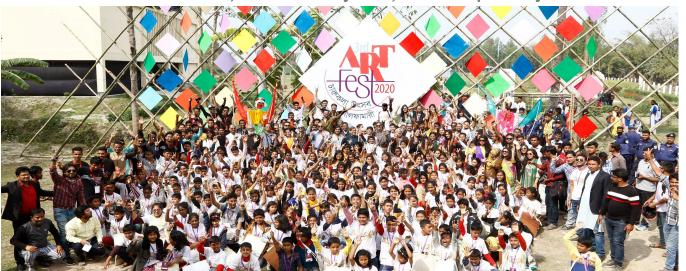

## 3<sup>rd</sup> International Art Fest 2020, Date: February 2020, Venue: Nilphamary

Four-day art event underway

creating a munual connecision between the artists of multiple generations, this year's featival features around 500 artists representing five generations from five countries—Bangladesh, India, USA, Nepal and Myanman. Bangladesh artists, isocholing Radigun Nubbi, Monitul Islam, Mun Bang Alit, Nisar Hossain, Mohammad Eurus, Affal Hossain, Jamal Almed, Robeya wajit Gowami and Sourae weldburg, among others are cipating in this festival. From the control of the control

taking place simultaneously at three stages of the main venue-Dighee Stage. Matia Stage and Mela Stage. Eminent arrist Professor Mohammad Danus is the convener of the festival organisis convener of the festival organisis convenience, while award vinning arrist Mel Harus-Ar-Rashid Tuul an assistant professor of the Department of Graphic Design.