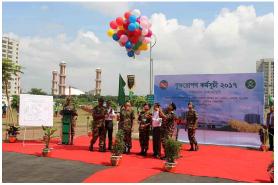

## Tree plantation Ceremony- 2017 & 2018

Venue: Nirjhor Residential Area, Dhaka Cantonment, Dhaka