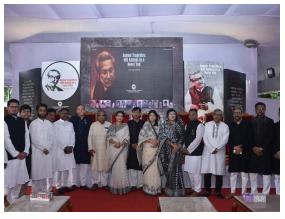

## August Tragedies: Old Animus in a novel veil

August event with diplomates in 26 August 2023