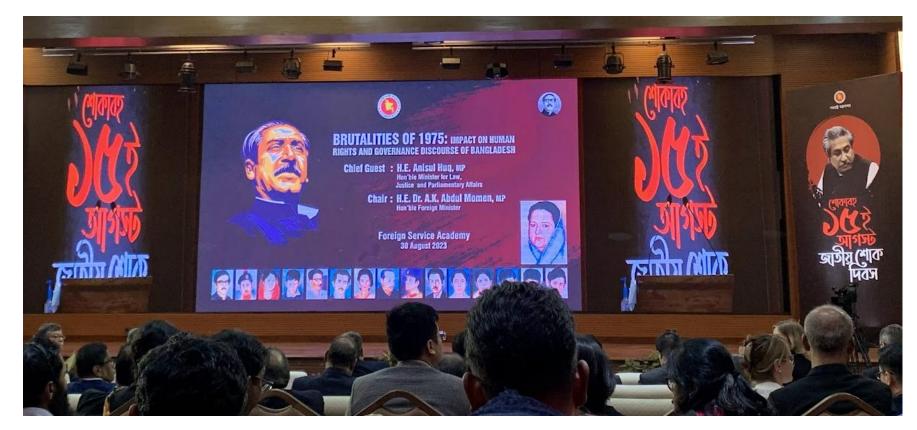

#### **Cultural Compitition, BSKMELA,**

1st September 2023, Tejgaon College, Dhaka

**Brutality of 1975**30th August 2023, Foregn Service academy, Dhaka