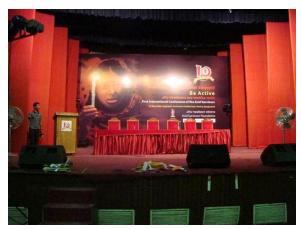

# First International Conference of Acid Survivors and 10 years celebration of

**ASF-2010,** Client: Acid Survivors Foundation

Venue: The Institution of Engineers, Bangladesh (IEB)