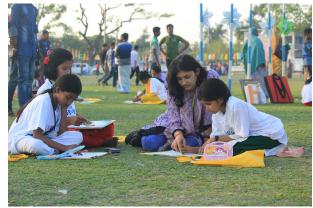

## 3<sup>rd</sup> International Art Fest 2020, Date: February 2020, Venue: Nilphamary

Four-day art event underway

creating a munual connecision between the artists of multiple generations, this year's featival features around 500 artists representing five generations from five countries—Bangladesh, India, USA, Nepal and Myanman. Bangladesh artists, isocholing Radigun Nubbi, Monitul Islam, Mun Bang Alit, Nisar Hossain, Mohammad Eurus, Affal Hossain, Jamal Almed, Robeya wajit Gowami and Sourae weldburg, among others are cipating in this festival. From the control of the control

taking place simultaneously at three stages of the main venue-Dighee Stage. Matia Stage and Mela Stage. Eminent arrist Professor Mohammad Danus is the convener of the festival organisis convener of the festival organisis convenience, while award vinning arrist Mel Harus-Ar-Rashid Tuul an assistant professor of the Department of Graphic Design.