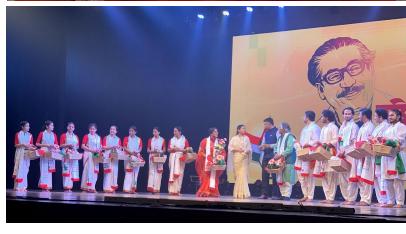

## **Annals of History**

August event with diplomates in 20 August 2022

Cultural Evening on Bangabandhu's Birth centenary and 50<sup>th</sup> anniversary celebration of Bangladesh Friday, March 19, 2021 at Shilpakala Academy, Dhaka.