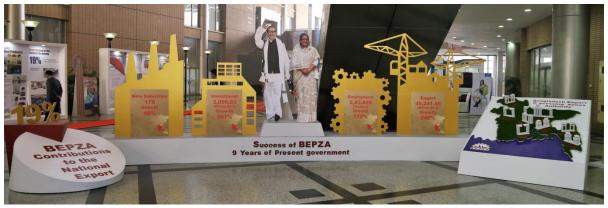

#### **BEPZA International Investors Summit**

Date: 24 January 2018

Venue: Bangabandhu International Conference Center (BICC)