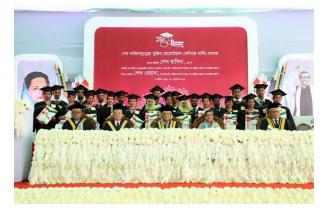

#### **2nd Graduation Ceremony**

Date: May 15, 2023

Venue: SFMM KPJ Nursing College, Savar, Dhaka

**2nd Graduation Ceremony** 