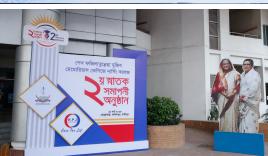

#### **2nd Graduation Ceremony**

Date: May 15, 2023

Venue: SFMM KPJ Nursing College, Savar, Dhaka

**2nd Graduation Ceremony** 