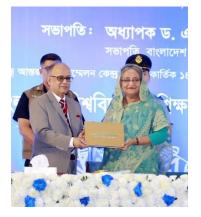

#### **University Teachers Seminar 2018**

Date: 20 September, 2018

Venue: Bangabandhu International Conference Center (BICC)

### **University Teachers Seminar 2018**

Date: 20 September, 2018

Venue: Bangabandhu International Conference Center (BICC)