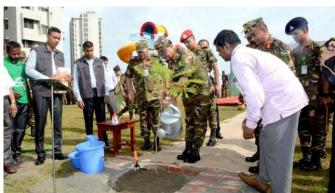

## Tree plantation Ceremony- 2017 & 2018

Venue: Nirjhor Residential Area, Dhaka Cantonment, Dhaka