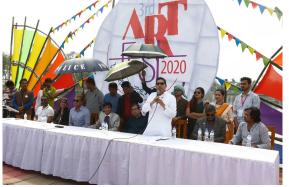

## 3<sup>rd</sup> International Art Fest 2020, Date: February 2020, Venue: Nilphamary

Four-day art event underway

creating a munual connecision between the artists of multiple generations, this year's featival features around 500 artists representing five generations from five countries—Bangladesh, India, USA, Nepal and Myanman. Bangladesh artists, isocholing Radigun Nubbi, Monitul Islam, Mun Bang Alit, Nisar Hossain, Mohammad Eurus, Affal Hossain, Jamal Almed, Robeya wajit Gowami and Sourae weldburg, among others are cipating in this festival. From the control of the control

taking place simultaneously at three stages of the main venue-Dighee Stage. Matia Stage and Mela Stage. Eminent arrist Professor Mohammad Danus is the convener of the festival organisis convener of the festival organisis convenience, while award vinning arrist Mel Harus-Ar-Rashid Tuul an assistant professor of the Department of Graphic Design.