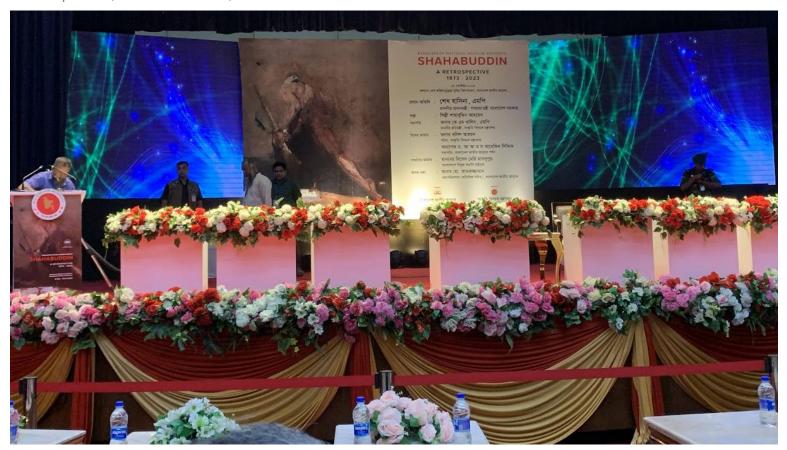

#### **Shahabuddin, a Retrospective** 1973-2023 15th Sept 2323, National Musium, Dhaka