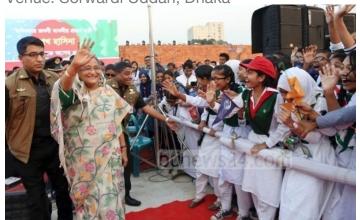

## Celebration program of UNESCO's recognition of Bangabandhu Sheikh Mujibur Rahman's historic March 7 speech,

Date: 25 November 2017

Venue: Sorwardi Uddan, Dhaka