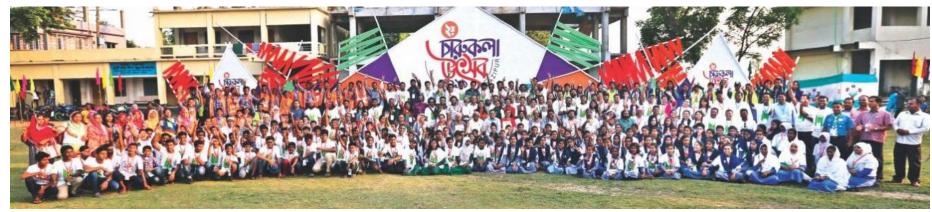

d 500 artists representing five generations from five countries—Bangladesh, India, USA, Nepal and Myanman. Bangladesh artists, isocholing Radigun Nubbi, Monitul Islam, Mun Bang Alit, Nisar Hossain, Mohammad Eurus, Affal Hossain, Jamal Almed, Robeya wajit Gowami and Sourae weldburg, among others are cipating in this festival. From the control of the control

taking place simultaneously at three stages of the main venue-Dighee Stage. Matia Stage and Mela Stage. Eminent arrist Professor Mohammad Danus is the convener of the festival organisis convener of the festival organisis convenience, while award vinning arrist Mel Harus-Ar-Rashid Tuul an assistant professor of the Department of Graphic Design.











#### 2<sup>nd</sup> International Art Fest 2019, Date: April 2019, Venue: Gazipur









## A new horizon in the realm of art

Art Festival 2019 Gazipur in full swing

Ushering in a new horizon in the realm of art, the four-day (March 27:30) long Second Charubala Uthaba 2019 Gatapur is in full swing. The festival, aiming to inspite a creative and humane generation, boasts of bringing together several hundred arisist from across fampladesh, in a bld to diffuse and decentralise the art practice from cities to the remote countryside, this unitage to the remote countryside, this unique festival, themed Baustijal Bruirenment, Artistic Life, is being held at Bhawal Mirzapur Halj Jamit Uddin School and College, Gazipur. Apart from art camp, the festival features exhibitions, cultural programmes and folk arts & crafts fair. The Daily Star and Channel i are media partners of th