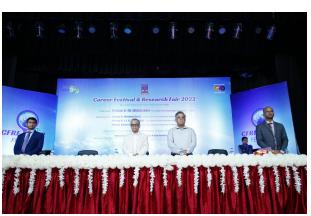

lege.











## August Tragedies: Old Animus in a novel veil

August event with diplomates in 26 August 2023









## **Annals of History**

August event with diplomates in 20 August 2022









Cultural Evening on Bangabandhu's Birth centenary and 50<sup>th</sup> anniversary celebration of Bangladesh Friday, March 19, 2021 at Shilpakala Academy, Dhaka.











## DTG 2023, February 18, 2023 at ICCB Stall making













## CEPian's Day out March 3, 2023

### At Fortis Downtown Resort











## 21st & 22nd National Conference of Bangladesh Awami League Suhrawardy Udyan, Dhaka











### Golden Bengal Fest 2022

April 01, 2022 at Gulshan Society Park, Gulshan, Dhaka



#### **SM Malek Shoron Shova**



## Career Festival & Research Fair 2022 TSC, Dhaka University















## 4<sup>th</sup> International Art Fest 2022, Date: December 2022, Venue: Maymensingh











## 3<sup>rd</sup> International Art Fest 2020, Date: February 2020, Venue: Nilphamary







Four-day art event underway



creating a munual connecision between the artists of multiple generations, this year's featival features around 500 artists representing five generations from five countries—Bangladesh, India, USA, Nepal and Myanman. Bangladesh artists, isocholing Radigun Nubbi, Monitul Islam, Mun Bang Alit, Nisar Hossain, Mohammad Eurus, Affal Hossain, Jamal Almed, Robeya wajit Gowami and Sourae weldburg, among others are cipating in this festival. From the control of the control

taking place simultaneously at three stages of the main venue-Dighee Stage. Matia Stage and Mela