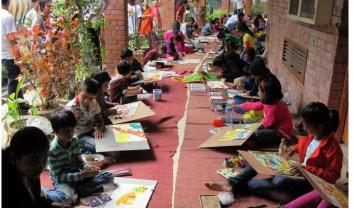

## 4<sup>th</sup> International Art Fest 2022, Date: December 2022, Venue: Maymensingh

## 3<sup>rd</sup> International Art Fest 2020, Date: February 2020, Venue: Nilphamary

Four-day art event underway

creating a munual connecision between the artists of multiple generations, this year's featival features around 500 artists representing five generations from five countries—Bangladesh, India, USA, Nepal and Myanman. Bangladesh artists, isocholing Radigun Nubbi, Monitul Islam, Mun Bang Alit, Nisar Hossain, Mohammad Eurus, Affal Hossain, Jamal Almed, Robeya wajit Gowami and Sourae weldburg, among others are cipating in this festival. From the control of the control