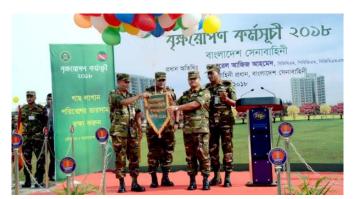

## Tree plantation Ceremony- 2017 & 2018

Venue: Nirjhor Residential Area, Dhaka Cantonment, Dhaka